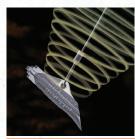

Load Locked

>>> What do you want to anchor?

| EARTH ANCHORS                                                                                                   |                                                                      | EARTH ANCHOR SYSTE                                                                                      |
|-----------------------------------------------------------------------------------------------------------------|----------------------------------------------------------------------|---------------------------------------------------------------------------------------------------------|
| Tree Guylines<br>Root Balls<br>Tree Revetments<br>Turf Reinforcement<br>Theft Deterrent<br>Fences<br>Structures | Antennas<br>Scaffolding<br>Vineyards<br>Tents<br>Airplanes<br>Towers | Utility Poles<br>Electric Towers<br>Pontoons<br>Sheet Piles<br>Revetment Mats<br>Gabions<br>Block Walls |