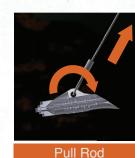

- No digging No excavation No soil disturbance
- Anchors can be load tested during installation to exact holding capacity requirements
- Fast installation with conventional hydraulic, pneumatic equipment available worldwide
- Easily installed in tight, hard-to-reach locations
- Substantial time and cost savings