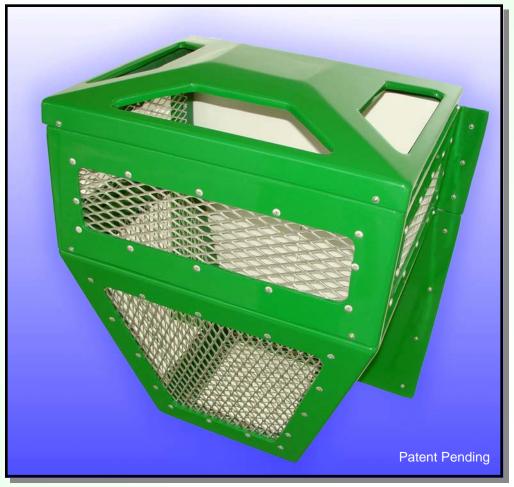

A screened filter for overflow control structures on wet or dry detention or retention. The *Weir Guard* is an unobtrusive, inexpensive, and adaptable product with minimal to no maintenance. It can be used to retrofit existing basins and provide a simple mitigation possibility for almost all developers. The unique shape allows for falling rain to backflush the screens which dramatically reduces the need for maintenance. Made from marine grade fiberglass and stainless steel, the *Weir Guard* is built strong to last and comes with a 5 year warranty.