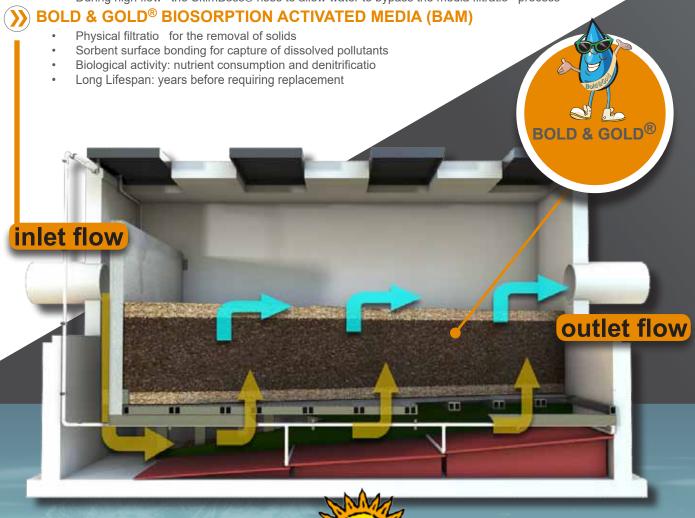

# PROVEN EXPERTISE HOW IT WORKS

The unique **Hydro-Slide™** servicing system provided as a standard component of the **NRFS™** allows the vault to be easily serviced with a vacuum truck without the need for confined space entry. The NRFS™ is designed to be installed offline following a detention pond or **Nutrient Separating Baffle Box®** or underground detention. The NRFS™ is a beneficial addition to your treatment train for achieving numeric nutrient criteria.

#### **>>>** HYDRO-SLIDE™ SERVICE SYSTEM

- Enables debris below the media bed to be easily removed without requiring human entry
- Media can be backflushe and reused during servicing without removal

#### OPTIONAL SKIMBOSS® DIVERSION WEIR (HYDRO-VARIANT® TECHNOLOGY)

During high flow the SkimBoss® rises to allow water to bypass the media filtratio process

Supplied with genuine Bold & Gold® Biosorption Activated Media (BAM) for superior nutrient reduction.