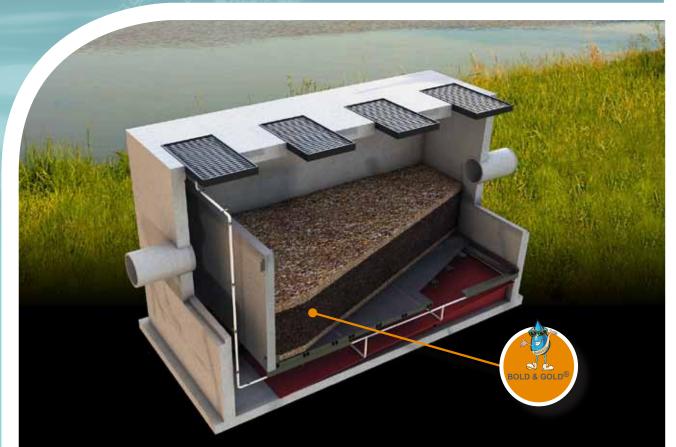

# PROVEN EXPERTISE HOW IT WORKS

The unique **Hydro-Slide™** servicing system provided as a standard component of the **NRFS™** allows the vault to be easily serviced with a vacuum truck without the need for confined space entry. The NRFS™ is designed to be installed offline following a detention pond or **Nutrient Separating Baffle Box®** or underground detention. The NRFS™ is a beneficial addition to your treatment train for achieving numeric nutrient criteria.

Supplied with genuine Bold & Gold® Biosorption Activated Media (BAM) for superior nutrient reduction.