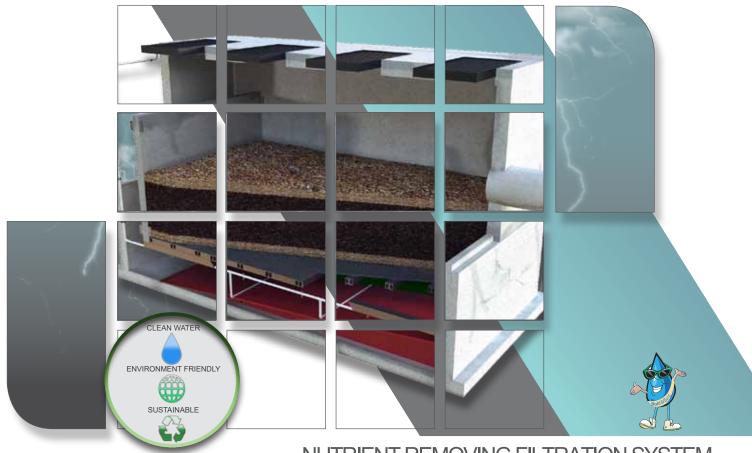

## SUNTREE NRFS TM PROVEN SOLUTIONS for Stormwater Treatment

NUTRIENT REMOVING FILTRATION SYSTEM BOLD & GOLD® MEDIA (BAM)

#### **NUTRIENT REMOVING FILTRATION SYSTEM** Patents pending

The Suntree NRFS™ removes both solids and dissolved contaminants for water quality improvement projects.

www.suntreetech.com | 321-637-7552

# PROVEN EXPERTISE HOW IT WORKS

The unique **Hydro-Slide™** servicing system provided as a standard component of the **NRFS™** allows the vault to be easily serviced with a vacuum truck without the need for confined space entry. The NRFS™ is designed to be installed offline following a detention pond or **Nutrient Separating Baffle Box®** or underground detention. The NRFS™ is a beneficial addition to your treatment train for achieving numeric nutrient criteria.