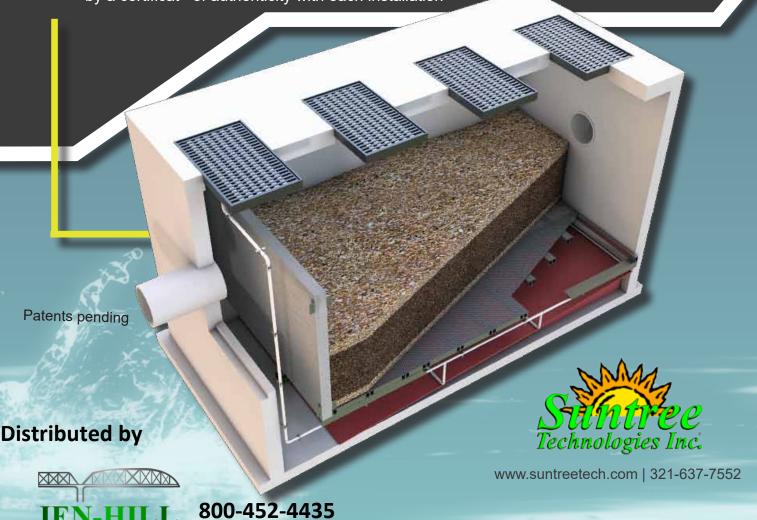

# PROVEN EXPERTISE HOW IT WORKS

The unique **Hydro-Slide™** servicing system provided as a standard component of the **NRFS™** allows the vault to be easily serviced with a vacuum truck without the need for confined space entry. The NRFS™ is designed to be installed offline following a detention pond or **Nutrient Separating Baffle Box®** or underground detention. The NRFS™ is a beneficial addition to your treatment train for achieving numeric nutrient criteria.

Supplied with genuine Bold & Gold® Biosorption Activated Media (BAM) for superior nutrient reduction.