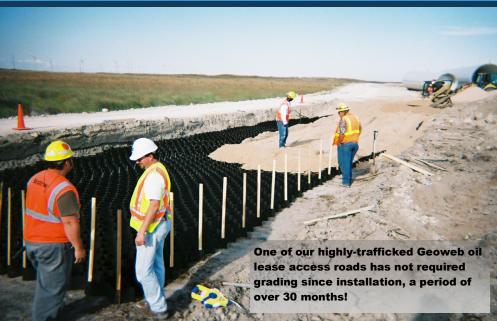

### **GEOWEB® REDUCES MAINTENANCE:**

- The **GEOWEB** system confines aggregate material, reduces rutting and wash-boarding.
- Reduced rutting and wash-boarding means construction maintenance is virtually eliminated.
- Little to no grading of the surface required.