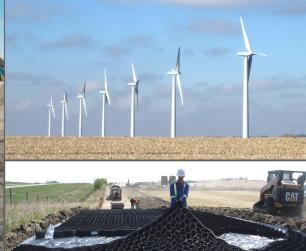

#### STABLE ROADS SAVE MONEY

With over 30 years of successful applications in roadways, the GEOWEB® system offers inexpensive load support and substantial reduction of maintenance for wind farm access.