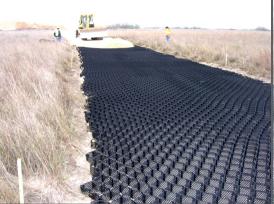

#### LOW MAINTENANCE ACCESS ROADS

- = Reduces overall cross section of stone (average 50-85%)
- = Stable surface requires minimal maintenance
- = Reduces environmental impacts on subgrade soils