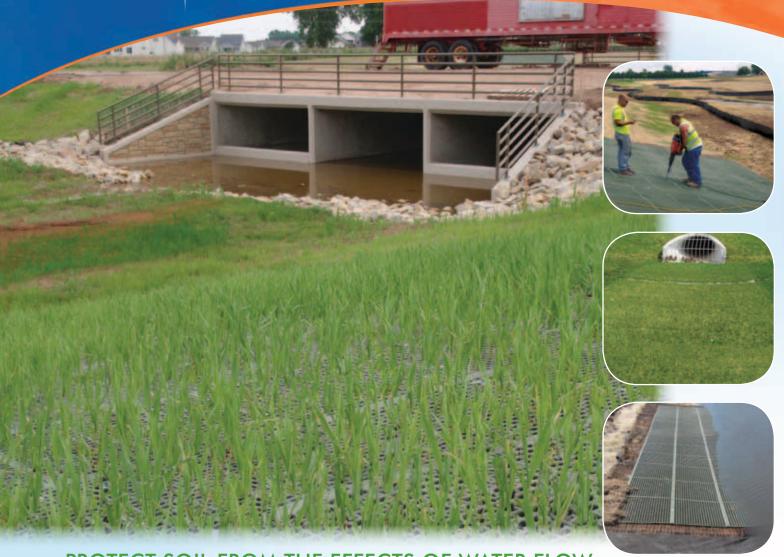

## PROTECT SOIL FROM THE EFFECTS OF WATER FLOW

**GEORUNNER® FLOW PROTECTION MATS** are an economical solution for protecting soils from scour in erosive environments. GEORUNNER® mats protect soils from erosion and vegetation loss in areas with intermittent or concentrated flows, and when embankments are exposed to fluctuating water levels. They offer resistance to shear stresses, and protect more efficiently than typical vegetation or rip rap systems.

GEORUNNER® mats are stabilized with a strong anchor system designed to resist pullout caused by high-flow lifting forces, even in saturated soils. The mat's open mesh design allows dense and stabilizing vegetation growth. End-to-end and side-to-side corrections create a completely integrated and secure mat system. Fully anchored units can be driven on by mowing or other lawn maintenance equipment.

### **SHEET FLOW & POINT FLOW APPLICATIONS**

- Stormwater Channels & Containment Ponds
- Swales & Drainage Ditches
- Culvert Outfall Protection
- Shoreline Protection
- Parking Lot Runoff Areas
- Spillways/DownChutes/ **Drop Structures**