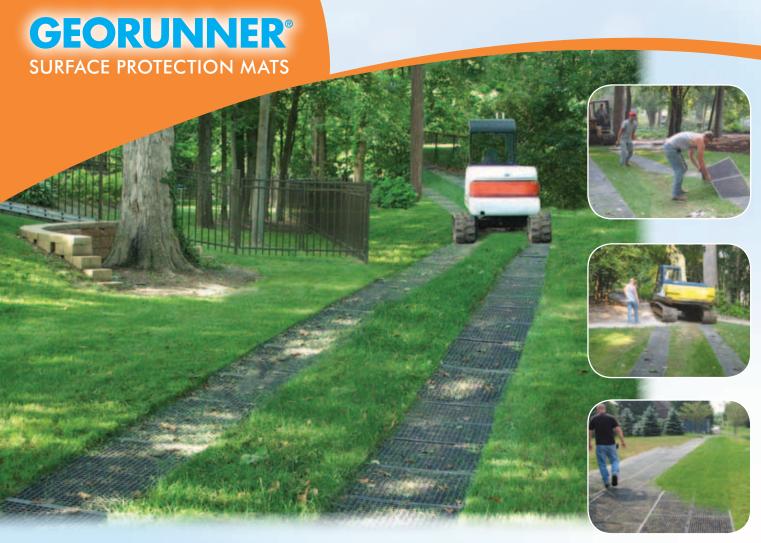

## PROTECT SOIL FROM THE EFFECTS OF TRAFFIC

**DISTRIBUTED BY:** 

**GEORUNNER® SURFACE PROTECTION MATS** reduce soil compaction and turf damage caused by concentrated light-to-medium loads from vehicles and foot traffic. While excellent for temporary use, the mats can also be used for permanent, light-weight applications.

Benefits include reducing mud tracking from construction site entrances, bridging over sandy areas for light-weight access of vehicles, wheel chairs or foot traffic. The mat's open mesh design allows sunlight and water to permeate, maintaining healthy turf. The mats are light-weight, easily transported between jobs and only require minimal storage space. They're easily cleaned for multiple uses and do not absorb water and soil like plywood.

#### **SOIL & TURF PROTECTION APPLICATIONS**

- Construction vehicle and equipment access over grass
- Light-weight trail-hardening system over sand or soils
- Barrier-free access across sandy areas and around playground equipment
- Deck/patio protection from construction site debris
- Storage surface for small trailers and boats
- Garage/basement floor liner